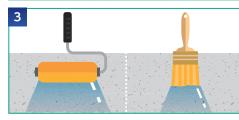

#### 1年経過写真

施工手順

必要に応じ 高圧洗浄や サンドペーパーで 汚れを除去

清掃・洗浄・養生

ローラー or 刷毛 ダイヤモンドハード AP+ 塗布1回目

ローラー or 刷毛 ダイヤモンドハード AP+ 塗布2回目

完 成

中性洗剤を使って 定期的に洗浄清掃することで 美しいコンクリートを維持管理できます。