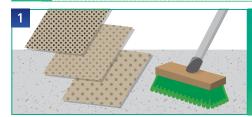

#### 1年経過写真

施工手順

必要に応じ 高圧洗浄や サンドペーパーで 汚れを除去

清掃・洗浄・養生

ローラー or 刷毛 ダイヤモンドハード AP+ 塗布1回目

ローラー or 刷毛 ダイヤモンドハード AP+ 塗布2回目

完 成

中性洗剤を使って 定期的に洗浄清掃することで 美しいコンクリートを維持管理できます。