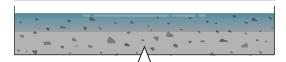

#### 浸透しやすい

ナノサイズ粒子が浸透し、 表面強度を上げます。

防藻効果

撥水性と防藻剤、 ダブルの効果

工期が短い

硬化速度が速いため、 時短施工が可能です。 DIY で施工可能

ローラーや刷毛で 簡単に施工出来ます。

## ダイヤモンドハード AP+ 施工

含侵した液体は 表層を強化しますが膜は作りません。 塗る前と後で<mark>外観上の変化は</mark> ほとんどありません。

ダイヤモンドハード・AP+は コンクリートの中のカルシウム分と 反応し表面を硬質化させます。