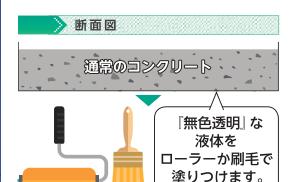

#### 浸透しやすい

ナノサイズ粒子が浸透し、 表面強度を上げます。

防藻効果

撥水性と防藻剤、 ダブルの効果

工期が短い

硬化速度が速いため、 時短施工が可能です。 DIY で施工可能

ローラーや刷毛で 簡単に施工出来ます。

## ダイヤモンドハード AP+ 施工

含侵した液体は 表層を強化しますが膜は作りません。 塗る前と後で<mark>外観上の変化は</mark> ほとんどありません。

ダイヤモンドハード・AP+は コンクリートの中のカルシウム分と 反応し表面を硬質化させます。